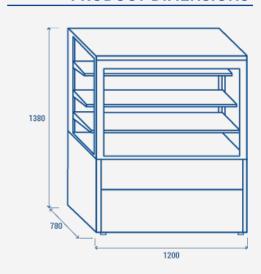

#### **TECHNICAL SPECIFICATIONS**

| Capacity                          | 349 L          |
|-----------------------------------|----------------|
| Temperature                       | M2 (-1°C~+7°C) |
| Consumption                       | 9.9 kWh/24h    |
| Rated Power                       | 300 W          |
| Noise level                       | 63 dB(A)       |
| Net Weight                        | 235 Kg         |
| Gross Weight                      | 268 Kg         |
| External Dimensions (WxDxH mm)    | 1200x780x1380  |
| Internal Dimensions (WxDxH mm)    | 1100x600x790   |
| Packaging dimensions (WxDxH mm)   | 1300x860x1580  |
| l oading quantities 20'/40'/40'HQ | 8/22/22        |

## **PRODUCT DIMENSIONS**