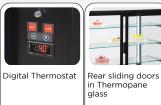

#### **GENERAL FEATURES**

| Serve-over display case                                             | • |
|---------------------------------------------------------------------|---|
| Ventilated Cooling                                                  | • |
| Evaporator with anti-corrosion treatment                            | • |
| Automatic compressor cycle defrost                                  | • |
| Digital thermostat with "opening door" and "High temperature" alarm | • |
| Thermopane glasses with black serigraphy                            | • |
| Rear sliding doors in Thermopane glass                              | • |
| Adjustable glass shelves (N.3 Pcs)                                  | • |
| Interior LED light (with independent switch)                        | • |
| Insulated tank with water base foaming                              | • |
| N.4 Adjustable feet                                                 | • |
| Energy efficiency class: C                                          | • |