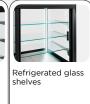

#### **GENERAL FEATURES**

| Serve-over display case                                             | • |
|---------------------------------------------------------------------|---|
| Ventilated Cooling                                                  | • |
| Evaporator with anti-corrosion treatment                            | • |
| Automatic compressor cycle defrost                                  | • |
| Digital thermostat with "opening door" and "High temperature" alarm | • |
| Thermopane glasses with black serigraphy                            | • |
| Rear sliding doors in Thermopane glass                              | • |
| Adjustable glass shelves (N.3 Pcs)                                  | • |
| Interior LED light (with independent switch)                        | • |
| Insulated tank with water base foaming                              | • |
| N.4 Adjustable feet                                                 | • |
| Energy efficiency class: C                                          | • |