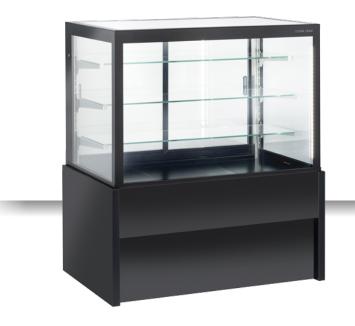

# **DISPLAY | Cabinet Displays**

REFRIGERATED DISPLAY CABINETS

▶ 4 SIDED GLASS

#### **GENERAL FEATURES**

| Serve-over display case                                             | • |
|---------------------------------------------------------------------|---|
| Ventilated Cooling                                                  | • |
| Evaporator with anti-corrosion treatment                            | • |
| Automatic compressor cycle defrost                                  | • |
| Digital thermostat with "opening door" and "High temperature" alarm | • |
| Thermopane glasses with black serigraphy                            | • |
| Rear sliding doors in Thermopane glass                              | • |
| Adjustable glass shelves (N.3 Pcs)                                  | • |
| Interior LED light (with independent switch)                        | • |
| Insulated tank with water base foaming                              | • |
| N.4 Adjustable feet                                                 | • |
| Energy efficiency class: C                                          | • |

### **DETAILS**